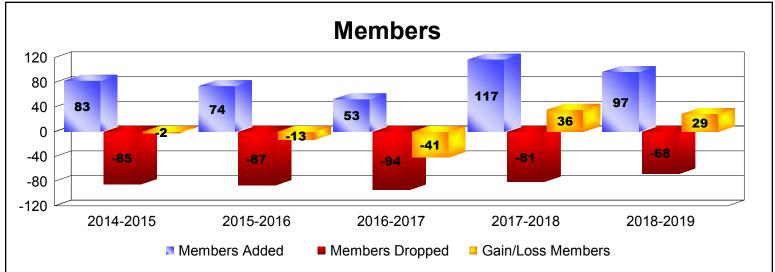

District 1 CN As of June 2019 Cumulative

| Year      | New<br>Clubs | Dropped<br>Clubs | Gain/<br>Loss<br>Clubs | New<br>Members | Charter<br>Members | Reinstate<br>Members | Transfer<br>Members | Total<br>Member<br>Added | Total<br>Members<br>Dropped | Gain/<br>Loss<br>Members |
|-----------|--------------|------------------|------------------------|----------------|--------------------|----------------------|---------------------|--------------------------|-----------------------------|--------------------------|
| 2014-2015 | 0            | 0                | 0                      | 77             | 0                  | 3                    | 3                   | 83                       | -85                         | -2                       |
| 2015-2016 | 0            | -1               | -1                     | 67             | 1                  | 2                    | 4                   | 74                       | -87                         | -13                      |
| 2016-2017 | 0            | 0                | 0                      | 46             | 0                  | 1                    | 6                   | 53                       | -94                         | -41                      |
| 2017-2018 | 1            | 0                | 1                      | 74             | 37                 | 4                    | 2                   | 117                      | -81                         | 36                       |
| 2018-2019 | 0            | 0                | 0                      | 96             | 0                  | 1                    | 0                   | 97                       | -68                         | 29                       |
| Average   | 0            | 0                | 0                      | 72             | 8                  | 2                    | 3                   | 85                       | -83                         | 2                        |