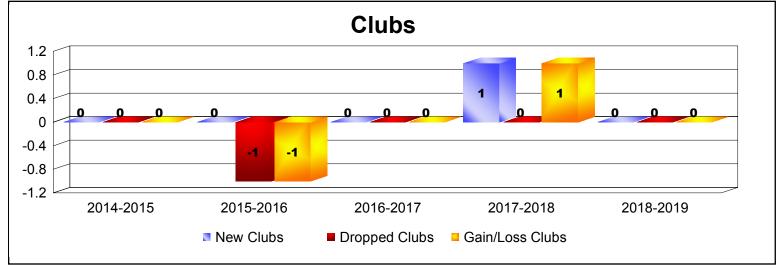

District 1 CN As of June 2019 Cumulative

| Year      | New<br>Clubs | Dropped<br>Clubs | Gain/<br>Loss<br>Clubs | New<br>Members | Charter<br>Members | Reinstate<br>Members | Transfer<br>Members | Total<br>Member<br>Added | Total<br>Members<br>Dropped | Gain/<br>Loss<br>Members |
|-----------|--------------|------------------|------------------------|----------------|--------------------|----------------------|---------------------|--------------------------|-----------------------------|--------------------------|
| 2014-2015 | 0            | 0                | 0                      | 77             | 0                  | 3                    | 3                   | 83                       | -85                         | -2                       |
| 2015-2016 | 0            | -1               | -1                     | 67             | 1                  | 2                    | 4                   | 74                       | -87                         | -13                      |
| 2016-2017 | 0            | 0                | 0                      | 46             | 0                  | 1                    | 6                   | 53                       | -94                         | -41                      |
| 2017-2018 | 1            | 0                | 1                      | 74             | 37                 | 4                    | 2                   | 117                      | -81                         | 36                       |
| 2018-2019 | 0            | 0                | 0                      | 96             | 0                  | 1                    | 0                   | 97                       | -68                         | 29                       |
| Average   | 0            | 0                | 0                      | 72             | 8                  | 2                    | 3                   | 85                       | -83                         | 2                        |